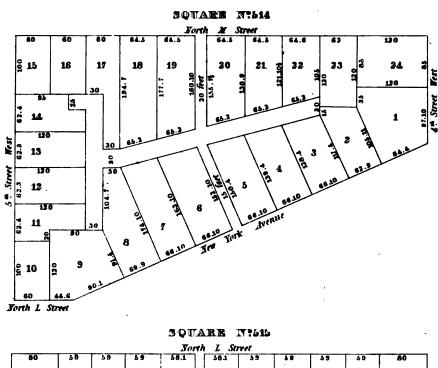

| $\neg$ | 100       |       |              |         |         |             |                |      | '               |           | 1      |
| 36       | ÷      | 12        |       |              |         | 30      | feet        |                |      | ,               | 25<br>100 | 7 2    |
| Sin Sira | 1      | 100<br>11 | 25    |              |         | 92      | 102.6       |                |      | 25 0            | 28        | A Str  |
|          |        | 10        | 5 9 8 | 2<br>8<br>50 | 7<br>50 | 6 g     | 5<br>49.5   | <b>4</b><br>50 | 3 9  | 50              | 1 15      | 3      |
|          |        |           | 1 4   |              |         | South 1 |             |                |      |                 |           |        |

. . **'**. • , 



•





. • 







. . , 









|                | North L Street 66 54.9 66 |          |     |     |     |          |     |                      |         |        |      |
|----------------|---------------------------|----------|-----|-----|-----|----------|-----|----------------------|---------|--------|------|
|                | 90                        | 7        |     | 8 5 |     |          | 100 |                      | 9       | 9      |      |
| Kest           | 54.7                      | <b>6</b> | 202 | L   |     |          |     | 3.                   | 10      | 54.7   | West |
| 1" Street Nest | 54.8                      | 5        |     |     | ı   |          |     | 11                   | 54.8    | Street |      |
| 4              | 54.7                      | 93.<br>4 | s   |